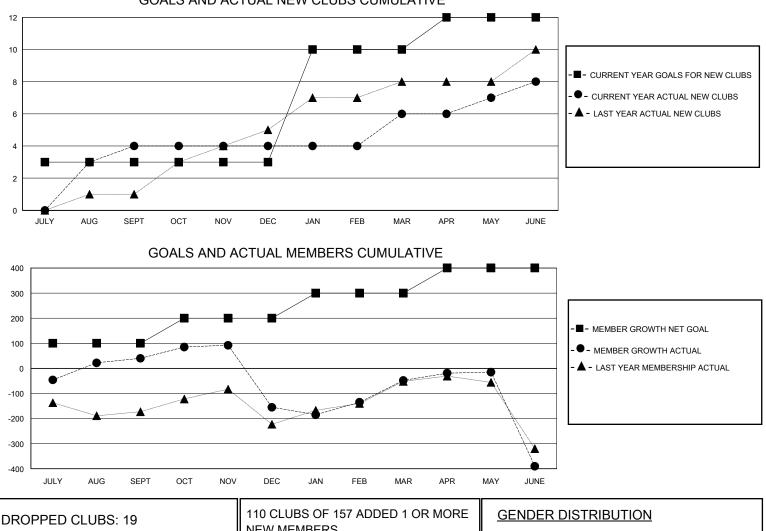

## District 306 C1

Results as of: 6/30/2024

| GMT:                  |               | LOC       | ATION REP OF S | SRI LANKA             |                         |                         | GMT CA                                             |  |
|-----------------------|---------------|-----------|----------------|-----------------------|-------------------------|-------------------------|----------------------------------------------------|--|
|                       | Club          | S         |                |                       | Men                     | nbers                   |                                                    |  |
| RESULTS FOR 2023-2024 |               |           |                | RESULTS FOR 2023-2024 |                         |                         |                                                    |  |
| QUARTER               | NEW CLUB GOAL | NEW CLUBS | DROPPED CLUBS  | QUARTER               | MBER GROWTH NET<br>GOAL | MEMBER GROWTH<br>ACTUAL | DROPPED<br>MEMBERS ACTUAL<br>(including transfers) |  |
| JULY/AUG/SEPT         | 3             | 4         | 0              | JULY/AUG/SEPT         | 100                     | 213                     | 144                                                |  |
| OCT/NOV/DEC           | 0             | 0         | 7              | OCT/NOV/DEC           | 100                     | 100                     | 285                                                |  |
| JAN/FEB/MAR           | 7             | 2         | 4              | JAN/FEB/MAR           | 100                     | 280                     | 137                                                |  |
| APR/MAY/JUNE          | 2             | 2         | 8              | APR/MAY/JUNE          | 100                     | 154                     | 451                                                |  |
| <u> </u>              | GOALS         | AND ACTUA | L NEW CLUBS C  | UMULATIVE             |                         |                         |                                                    |  |

| 110 CLUBS OF 157 ADDED 1 OR MORE | GENDER DISTRIBUTION        |                                                                                                             |                                                                                                                                                                          |
|----------------------------------|----------------------------|-------------------------------------------------------------------------------------------------------------|--------------------------------------------------------------------------------------------------------------------------------------------------------------------------|
|                                  | MALE                       | 2,628 (76.09%)                                                                                              |                                                                                                                                                                          |
|                                  | FEMALE                     | 826 (23.91%)                                                                                                |                                                                                                                                                                          |
|                                  |                            |                                                                                                             |                                                                                                                                                                          |
|                                  | TOTAL FAMILY UNIT MEMBERS  |                                                                                                             | 1,197                                                                                                                                                                    |
| MEMBERSHIP DATA                  |                            |                                                                                                             | 700                                                                                                                                                                      |
|                                  | FAMILY MEMBERS PAYING HALF |                                                                                                             | 702                                                                                                                                                                      |
|                                  |                            |                                                                                                             |                                                                                                                                                                          |
|                                  | NEW MEMBERS                | NEW MEMBERS MALE   FEMALE FEMALE   CLICK HERE FOR CUMULATIVE TOTAL FAMILY U   MEMBERSHIP DATA FAMILY MEMBER | NEW MEMBERS   MALE   2,628 (76.09%)     FEMALE   826 (23.91%)     CLICK HERE FOR CUMULATIVE   TOTAL FAMILY UNIT MEMBERS     MEMBERSHIP DATA   FAMILY MEMBERS PAYING HALF |